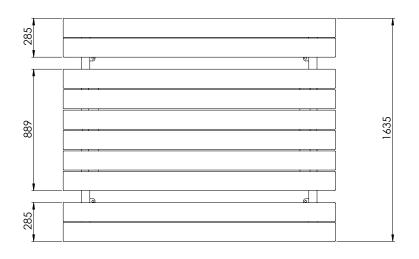

### CAMPUS PICNIC SETTING

SPECIFICATIONS

Measurements are in millimetres. Drawings are not to scale.

| PRODUCT CODE      | FRAME FINISH | SLAT OPTION & SIZE (mm)      |
|-------------------|--------------|------------------------------|
| CAM006-HDG-GV-T42 | Galvanised   | 140x42 Oiled hardwood timber |
| CAM006-HDG-PC-T42 | Powdercoated | 140x42 Oiled hardwood timber |