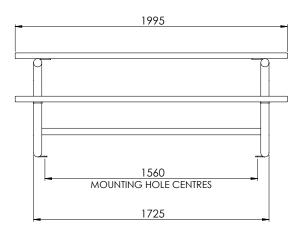

### CAMPUS PICNIC SETTING

SPECIFICATIONS

Measurements are in millimetres. Drawings are not to scale.

| PRODUCT CODE      | FRAME FINISH | SLAT OPTION & SIZE (mm)      |
|-------------------|--------------|------------------------------|
| CAM006-HDG-GV-T42 | Galvanised   | 140x42 Oiled hardwood timber |
| CAM006-HDG-PC-T42 | Powdercoated | 140x42 Oiled hardwood timber |