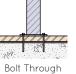

#### INSTALLATION

#### FIXINGS

• 12mm fixings for 14mm diameter holes

Alternative materials and finishes available on request