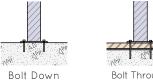

#### INSTALLATION

#### FIXINGS

• 12mm fixings for 14mm diameter holes

Alternative materials and finishes available on request