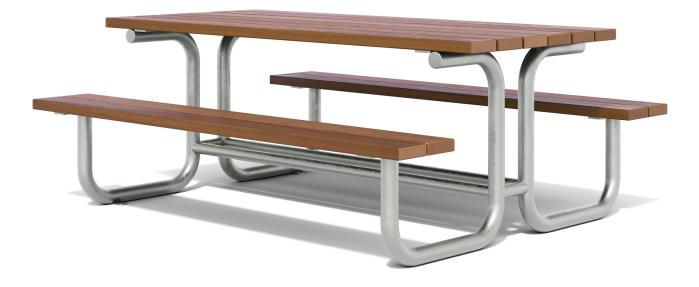

# **SPARK**

## **PICNIC SETTING**

Designer: SPARK

#### **SLAT OPTIONS**

- Oiled hardwood
- Composite

#### FRAME OPTIONS

• Mild Steel

#### **FRAME FINISHES**

- Hot dip galvanised
- Powdercoat