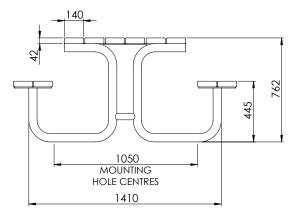

### CAMPUS PICNIC SETTING

SPECIFICATIONS

Measurements are in millimetres. Drawings are not to scale.

| PRODUCT CODE      | FRAME FINISH | SLAT OPTION & SIZE (mm)      |
|-------------------|--------------|------------------------------|
| CAM006-HDG-GV-T42 | Galvanised   | 140x42 Oiled hardwood timber |
| CAM006-HDG-PC-T42 | Powdercoated | 140x42 Oiled hardwood timber |